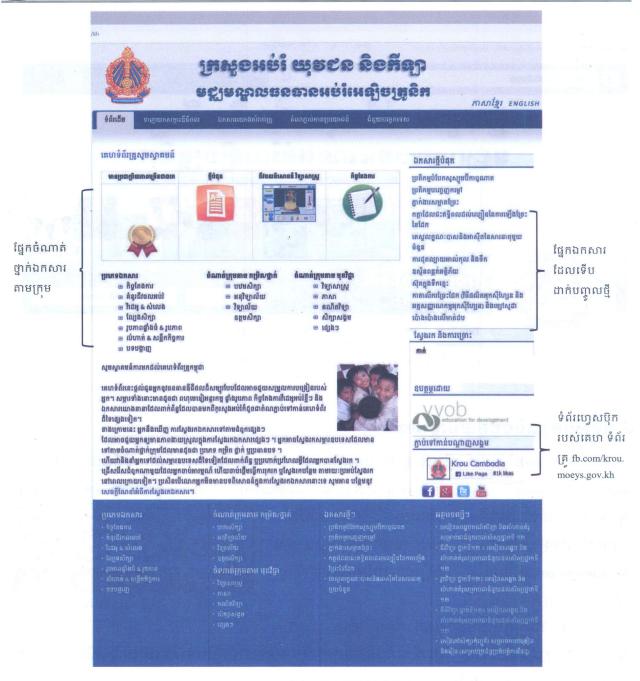

## **គេខានំព័ះគ្រូ** មជ្ឈ់មណ្ឌលធនធានអប់រំអេឡិចត្រូនិក www.krou.moeys.gov.kh

#### ១. គារណែសំអំពីគេមាន់ព័រគ្រូ

គេហទំព័រគ្រូ ត្រូវបានអភិវឌ្ឍឡើងដោយក្រសួងអប់រំយុវជន និងកីឡា និងធ្លាប់បានសហការជាមួយ អង្គការ វីវីអូប៊ី ក្នុងគោលបំណងផ្ដល់ជូននូវធនធានឌីជីថលដ៏សម្បូរបែបតាមបណ្ដាញអ៊ីនធឺណិត ដល់គ្រូ បង្រៀន អ្នកសិក្សាស្រាវជ្រាវ សិស្សានុសិស្ស និងសាធារណជនទូទៅ ។ ទន្ទឹមនឹងនេះ គេហទំព័រគ្រូក៍បាន អនុញ្ញាតឲ្យអ្នកប្រើប្រាស់អាចបញ្ចូលរាល់ស្នាដៃរបស់ខ្លួនដែលបានស្រាវជ្រាវ ដើម្បីចែករំលែកដល់អ្នកផ្សេង ទៀតតាមរយៈទំព័របណ្ដាញនេះផងដែរ ។ គេហទំព័រគ្រូ មានអ្នកប្រើសកម្មចំនូន ៨៨៤នាក់ បានចុះឈ្មោះ ចូលរួមចំណែកដាក់បញ្ចូលឯកសារនិងមានឯកសារអប់រំ ប្រមាណ ៩៦២ឯកសារ រួមមាន ឯកសារពហុមេ ឌៀ អន្តរកម្ម ផ្ទាំងរូបភាព កិច្ចតែងការ វីដេអូពិសោធន៍វិទ្យាសាស្ត្រ អប់រំគរុកោសល្យ និងឯកសារយោងដទៃ ផ្សេងទៀត ។ ចំនួនអ្នកប្រើប្រាស់និងអត្ថបទនឹងបន្តកើនឡើងជាលំដាប់ ដោយការដាក់បញ្ចូលដោយក្រុម ការងារក្រសួងនិងអ្នកប្រើប្រាស់ ។

#### ២ ភារមូលខំណើរភារគេមានំព័ង្រូ

លោកអ្នកអាចចូលទៅកាន់គេហទំព័រគ្រូតាមរយៈអាសយដ្ឋាន <u>www.krou.moeys.gov.kh</u> ដែលនឹង នាំលោកអ្នកមកដល់ទំព័រដើម ដូចរូបខាងក្រោម ៖

รูบភាตទី ១ : จํตัวเฮีษรบญ่เลบจํตัว(ลู krou.moeys.gov.kh