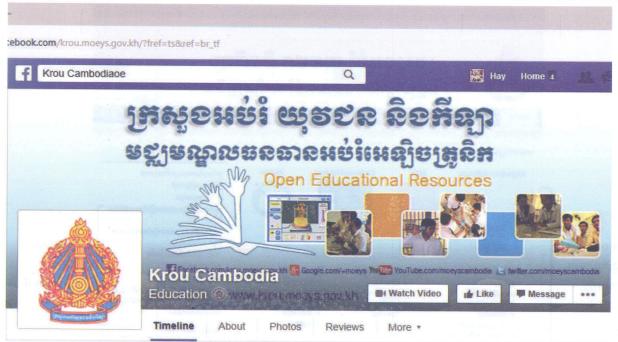

#### ៣ នំព័រស្វេសច៊ុតឆ្លួចការមេសគេមានំព័រគ្រូ

បន្ថែមលើគេហទំព័រគ្រ្ទ លោកអ្នកក៏ធ្វើការតាមដានអត្ថបទថ្មីៗពីគេហទំព័រគ្រ្ទ តាមរយៈទំព័រហ្វេស ប៊ុកផ្លូវការរបស់គេហទំព័រគ្រ្ទបានផងដែរ ដោយគ្រាន់តែចុច " Like " តាមរយៈអាសយដ្ឋាន facebook.com/ krou.moeys.gov.kh ឬស្វែងរកឈ្មោះទំព័រ Krou Cambodia លើប្រអប់ស្វែងរកលើគណនីហ្វេសប៊ុករបស់អ្នក ។

រូបភាពទី ๒ : ទំព័រហ្វេសប៊ុកផ្លូវការរបស់គេហទំព័រ (គ្ fb.com/krou.moeys.gov.kh