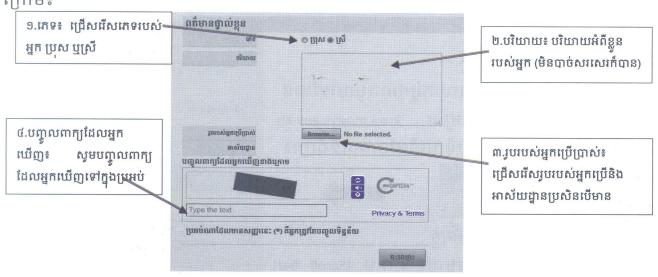

## អារចុះឈ្មោះអ៊ុខគេមានំព័រគ្រូ ម**្ភាម**ឈ្នាលធនធានអេឡិចត្រូនិក

www.krou.moeys.gov.kh

មជ្ឈមណ្ឌលធនធានអេឡិចត្រនិក ឬគេហទំព័រគ្រ (krou.moeys.govkh) របស់ក្រសួងអប់រំ យុវជន និងកីឡា ត្រូវបានអភិវឌ្ឍឡើងក្នុងគោលបំណងផ្ដល់ជូននូវធនធានឌីជីថលដ៍សម្បូរបែប តាមបណ្ដាញអ៊ីនធឺណិត ដល់គ្របង្រៀន អ្នកសិក្សាស្រាវជ្រាវ សិស្សានុសិស្ស និងសាធារណជន ទូទៅ។ ទន្ទឹមនឹងនេះ គេហទំព័រគ្រក់បានអនុញ្ញាតឱ្យអ្នកប្រើប្រាស់អាចបញ្ចូលរាល់ស្នាដៃរបស់ ខ្លួនដែលបានស្រាវជ្រាវ ដើម្បីចែករំលែកដល់អ្នកផ្សេងទៀតតាមរយៈទំព័របណ្ដាញនេះផងដែរ។

ដើម្បីអាចធ្វើការដាក់បញ្ចូលអត្ថបទរបស់អ្នកបានជាចាំបាច់អ្នកត្រូវមានគណនីមួយនៅក្នុង គេហទំព័រគ្រូជាមុនសិន តាមរយៈការចុះឈ្មោះជាសមាជិក ដោយអនុវត្តតាមជំហានដូចខាង

ក្រោម៖

## ១.ការបង្កើតតធានីថ្មីក្នុងគេហទំព័រគ្រូ

ដើម្បីបង្កើតគណនីថ្មី លោកអ្នកអាចចូលទៅកាន់ គេហទំព័រគ្រុតាមរយៈអាសយដ្ឋាន krou.moeys.gov.kh ដែលនឹងនាំលោកអ្នកមកដល់ទំព័រដើមនៃគេហទំព័រគ្រុ៖

## រូបភាព១៖ អាសយដ្ឋានគេហទំព័រគ្រួ

បន្ទាប់មកសូមចុចរបារមូលចុះក្រោម (Scroll bar) រហូតដល់ឃើញប្រអប់សមាជិកដែលស្ថិតនៅផ្នែកខាងស្ដាំ នៃគេហទំព័រ។ (រូបភាព២)

• ចុចលើតំណបង្កើតគណនីថ្មី

រូបភាព៦៖ ប្រអប់សមាជិក

បន្ទាប់មកនឹងនាំអ្នកមកដល់ផ្ទាំងព័ត៌មានលម្អិតអំពីគណនីដែលតម្រូវឱ្យអ្នកបំពេញ ព័ត៌មានចាំបាច់មួយចំនួនអំពីគណនីដែលអ្នកត្រូវបង្កើតដូចខាងក្រោម៖

- ឈ្មោះ៖ វាយឈ្មោះរបស់អ្នក (ជាអក្សរខ្មែរ ឬឡាតាំង)
- ឈ្មោះអ្នកប្រើប្រាស់៖ ជាឈ្មោះសម្រាប់ចូលប្រើប្រាស់ (ជាអក្សរឡាតាំង និងមិនដកឃ្លា
- អ៊ីមែល៖ បញ្ចូលអ៊ីមែលរបស់អ្នក
- បញ្ហាក់អ៊ីមែល៖ បញ្ចូលអ៊ីមែលរបស់អ្នកម្តងទៀត (ដូចអ៊ីមែលខាងលើ)
- លេខសម្ងាត់៖បញ្ចូលលេខសម្ងាត់សម្រាប់គណនីថ្មី (យ៉ាងតិច៨តួអក្សរ ឬលេខ)
- ត្រង់វាយពាក្យសម្ងាត់ម្តងទៀត៖ បញ្ចូលលេខសម្ងាត់ម្តងទៀត (ដូចពាក្យសម្ងាត់ខាងលើ)

រូបភាព៣៖ ប្រអប់ព័ត៌មានលម្អិតអំពីគណនេយ្យ

បន្ទាប់ពីបំពេញព័ត៌មានខាងលើរួចមក អ្នកត្រូវបំពេញព័ត៌មានផ្ទាល់ខ្លួន និងបញ្ចូលពាក្យ បញ្ជាក់នៅលើផ្នែកព័ត៌មានផ្ទាល់ខ្លួន (រូបភាព ៤) មុននឹងបញ្ចប់ការចុះឈ្មោះដោយអនុវត្តដូចខាង ក្រោម៖

រូបភាព៤៖ ប្រអប់ព័ត៌មានផ្ទាល់ខ្លួន

បន្ទាប់ពីបំពេញព័ត៌មានបានគ្រប់គ្រាន់និងចុចប៊ូតុងចុះឈ្មោះរួចមកអ្នកនឹងចូលមកដល់ ផ្ទាំងមួយដូចខាងក្រោមដែលបញ្ហាក់ថា អ្នកបានចុះឈ្មោះជោគជ័យ។

គណនីរបស់អ្នកបានបង្កើត ហើយតំណធ្វើឱ្យសកឬត្រូវបានផ្ញើទៅរវាសយដ្ឋានអ៊ីមែលដែលអ្នកបានបញ្ចូល ។ សូម ច់ណាំថាមុននឹងអ្នកអាចកត់គ្រាចូលបាន អ្នកត្រូវតែធ្វើឱ្យគណនីសកម្មជាមុនសិនដោយចុចលើតំណសកម្មពេលអ្នក មទុលអឺមែល ។

**មញ្ជាក់៖** ប្រព័ន្ធចុះឈ្មោះនេះនឹងផ្ញើអ៊ីមែលមួយទៅអាសយដ្ឋានអ៊ីមែលរបស់អ្នក។ អ្នកត្រូវចូល ទៅកាន់អ៊ីមែលរបស់អ្នក និងចុចលើតំណធ្វើឱ្យសកម្មលើសារអ៊ីមែលមួយដែលផ្ញើដោយអ្នកប្រើ Krou web ដើម្បីឱ្យគណនីដែលទើបតែចុះឈ្មោះនោះដំណើរការបាន។

#### ២.ការចូលធ្វើឱ្យគណនីសកម្ម ឬបើកឲ្យដំណើរការ

ដូចបានបញ្ជាក់ខាងលើ បន្ទាប់ពីចុះឈ្មោះរួច ដើម្បីធ្វើឱ្យគណនីរបស់អ្នកអាចដំណើរការ បាន អ្នកត្រូវចូលទៅអ៊ីមែលរបស់អ្នកជាមុនសិន បន្ទាប់មកសូមអនុវត្តដូចខាងក្រោម៖

ចុចលើសារដែលផ្ញើដោយអ្នកប្រើ Krou\_web(ដូចរូបខាងក្រោម)

ចុចលើតំណខាងក្រោម ដើម្បីបើកឱ្យគណនីរបស់អ្នកដំណើរការ

### ៣.ការចូលច្រើតធានីរបស់អ្នក

បន្ទាប់ពីបញ្ចប់ជំហានទី២ មានន័យថា គណនីរបស់អ្នកត្រវបានបើកឱ្យដំណើរការ និងអាច ប្រើប្រាស់ដើម្បីចូលប្រើ (log in) គេហទំព័រគ្រូក្នុងការដាក់បញ្ចូលឯកសារបានហើយ។

ដើម្បីប្រើគេហទំព័រគ្រូក្នុងការដាក់បញ្ចូលឯកសារអ្នកត្រូវប្រើឈ្មោះអ្នកប្រើនិងពាក្យសម្ងាត់ ដែលបានចុះឈ្មោះជាមួយគេហទំព័រនៅក្នុងប្រអប់សមាជិក (រូបភាព២)។ បន្ទាប់មកចុចប៊ូតុងចូល ប្រើប្រាស់ជាការស្រេច៕