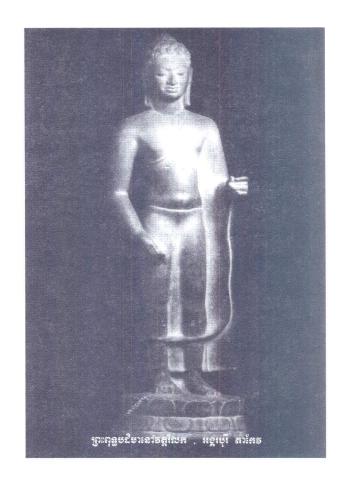

លោក **រត្ឆ ឆាូត** អតីតនាយករង៍វិទ្យាស្ថានជាតិអប់រំ

ពុន្ធសាសនាសម័យឧកវគ្នំ ពុន្ធសតវត្សរ៍ឧី៦-០០ (ព.ស.៥៤៣-០០៩៣) ក្រឹស្តសតវត្សរ៍ឧី០-៦

បើយើងយកប្រភពលង្កាទ្វីបជាសក្ខីភាព យើងត្រូវនិយាយថា ព្រះពុទ្ធសាសនាបានចូល មកប្រទេសនគរភ្នំ (Founan) តាំងពីពុទ្ធសតវត្សរ៍ ទី៣ (ព.ស.២៣៤) គឺមុនគ្រិស្តសករាជ៣០៩ឆ្នាំ ព្រោះនគរភ្នំនេះបិតនៅក្នុងតំបន់សុវណ្ណភូមិខាង បុព្វទិស ឬអាស៊ីភាគអាគ្នេយ៍។ អ្នកនិពន្ធជាតិ ចិន មាននិយាយពីពង្សាវតាខ្មែរច្រើនដែរ ដូចជា ថា ខ្មែរបានកសាងខ្លួនជាប្រជាជាតិមួយ មានរូប រាងកើតឡើងក្នុងពិភពលោកតាំងពីគ្រិស្តសតវត្សរ៍ទី១ ប៉ុន្តែលោកហ្វ៊ែរ៉ង្សថា "នៅប្រទេសនគរ ភ្នំ មានជនជាតិឥណ្ឌាបាននាំយកវប្បធម៌ខ្លួនមក ផ្សាយតាំងតែពីពុទ្ធសតវត្សរ៍ទី៣គឺតាំងពីមុន គ្រិស្តសករាជ៣០០ឆ្នាំម្ល៉េះ។ មានប្រភពចិនខ្លះ និយាយថា ប្រទេសខ្មែរ និងចិនមានការទាក់ទង គ្នាតាំងពីមុនគ្រិស្តសករាជច្រើនរយឆ្នាំ។

តាមសិលាចារឹកជាភាសាខ្មែរ នគរភ្នំ សរសេរថា "កុរុងព្នំ ឬវ្រះវ្នំ" រាជធានីឈ្មោះ "វ្យាធបុរៈ" ជាទីក្រុងតាំងនៅតំបន់បាភ្នំ។ អ្នកប្រវត្តិសាស្ត្រចិនឈ្មោះ កាំង-ថៃ (Kang-Thai) និង ជូ យិង (Zhu Ying) ជារាជទូតព្រះចៅក្រុងចិនព្រះនាមវូ (Wu) គ.ស.២២២-២៨០ បានមកប្រទេសនគរភ្នំជា ដំបូងក្នុងដើមគ្រិស្តសតវត្សរ៍ទី៣។ រាជទូតទាំងនេះ ហៅប្រទេសនគរភ្នំថា ហ្វូណន។