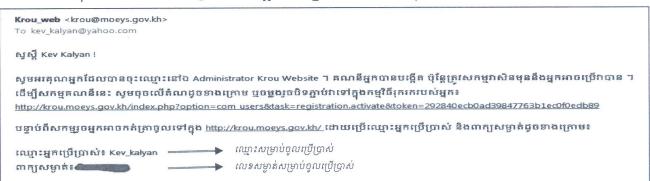

រូបភាព៤៖ ប្រអប់ព័ត៌មានផ្ទាល់ខ្លួន

បន្ទាប់ពីបំពេញព័ត៌មានបានគ្រប់គ្រាន់និងចុចប៊ូតុងចុះឈ្មោះរួចមកអ្នកនឹងចូលមកដល់ ផ្ទាំងមួយដូចខាងក្រោមដែលបញ្ហាក់ថា អ្នកបានចុះឈ្មោះជោគជ័យ។

គណនីរបស់អ្នកបានបង្កើត ហើយតំណធ្វើឱ្យសកឬត្រូវបានផ្ញើទៅរវាសយដ្ឋានអ៊ីមែលដែលអ្នកបានបញ្ចូល ។ សូម ច់ណាំថាមុននឹងអ្នកអាចកត់គ្រាចូលបាន អ្នកត្រូវតែធ្វើឱ្យគណនីសកម្មជាមុនសិនដោយចុចលើតំណសកម្មពេលអ្នក មទុលអឺមែល ។

**មញ្ជាក់៖** ប្រព័ន្ធចុះឈ្មោះនេះនឹងផ្ញើអ៊ីមែលមួយទៅអាសយដ្ឋានអ៊ីមែលរបស់អ្នក។ អ្នកត្រូវចូល ទៅកាន់អ៊ីមែលរបស់អ្នក និងចុចលើតំណធ្វើឱ្យសកម្មលើសារអ៊ីមែលមួយដែលផ្ញើដោយអ្នកប្រើ Krou web ដើម្បីឱ្យគណនីដែលទើបតែចុះឈ្មោះនោះដំណើរការបាន។

#### ២.ការចូលធ្វើឱ្យគណនីសកម្ម ឬបើកឲ្យដំណើរការ

ដូចបានបញ្ជាក់ខាងលើ បន្ទាប់ពីចុះឈ្មោះរួច ដើម្បីធ្វើឱ្យគណនីរបស់អ្នកអាចដំណើរការ បាន អ្នកត្រូវចូលទៅអ៊ីមែលរបស់អ្នកជាមុនសិន បន្ទាប់មកសូមអនុវត្តដូចខាងក្រោម៖

ចុចលើសារដែលផ្ញើដោយអ្នកប្រើ Krou\_web(ដូចរូបខាងក្រោម)

ចុចលើតំណខាងក្រោម ដើម្បីបើកឱ្យគណនីរបស់អ្នកដំណើរការ