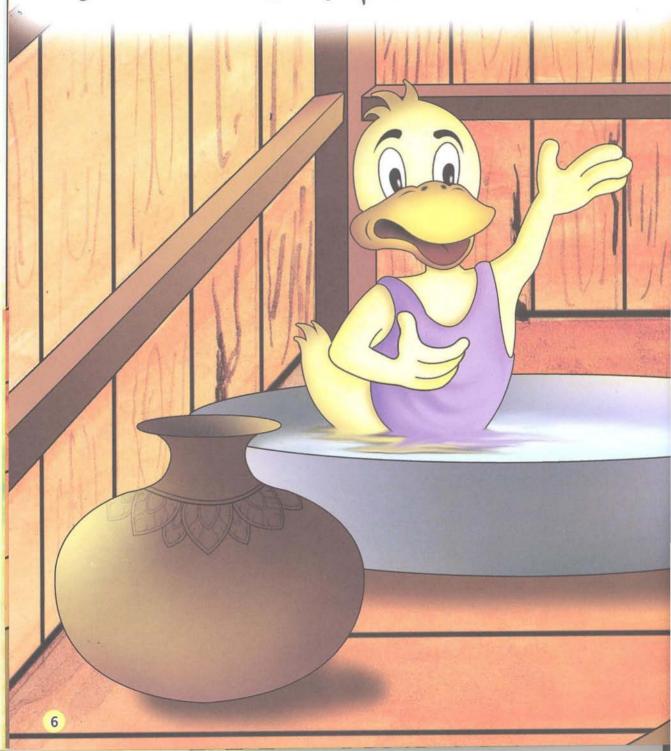

វំពេចនោះ ស្រាប់តែប្រពន្ធកសិករចូលមកក្នុងផ្ទះវិញ។ គាត់លូកដៃទាញក្រណាត់ជូតផ្ទះចេញពីក្នុងធុងទឹក ស្រាប់ តែគាត់ឃើញ**កង្កែច**នៅក្នុងធុងទឹករបស់គាត់១ក៏ស្រែកថា "ចេញទៅ! ចេញឱ្យឆ្ងាយទៅ "។ **កង្កែច**បានលោត ចេញពីធុងទឹកហើយពេលនោះ**ទា**ស្រែកថា " **កង្កែច**! ប្រយ័ត្ន "។

Suddenly, the farmer's wife came back into the house. She pulled the mop out of the bucket and saw Frog in her bucket." Go out! Go far away," she shouted at Frog. Frog leapt out of the bucket, and at the same time, Duck shouted to the