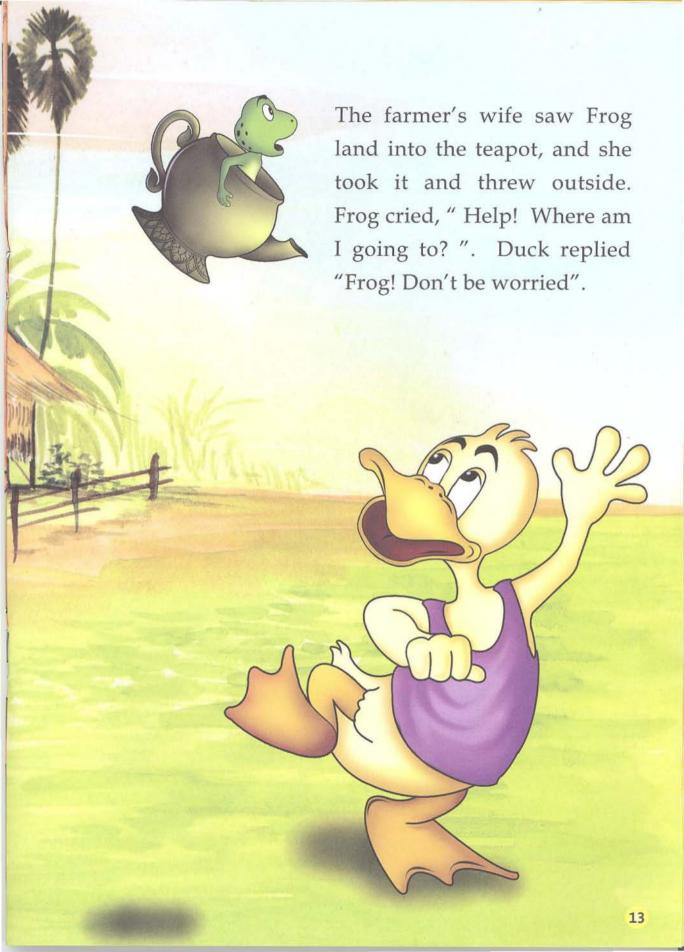

វំពេចនោះ ស្រាប់តែប្រពន្ធកសិករចូលមកក្នុងផ្ទះវិញ។ គាត់លូកដៃទាញក្រណាត់ជូតផ្ទះចេញពីក្នុងធុងទឹក ស្រាប់ តែគាត់ឃើញ**កង្កែច**នៅក្នុងធុងទឹករបស់គាត់១ក៏ស្រែកថា "ចេញទៅ! ចេញឱ្យឆ្ងាយទៅ "។ **កង្កែច**បានលោត ចេញពីធុងទឹកហើយពេលនោះ**ទា**ស្រែកថា " **កង្កែច**! ប្រយ័ត្ន "។

Suddenly, the farmer's wife came back into the house. She pulled the mop out of the bucket and saw Frog in her bucket." Go out! Go far away," she shouted at Frog. Frog leapt out of the bucket, and at the same time, Duck shouted to the