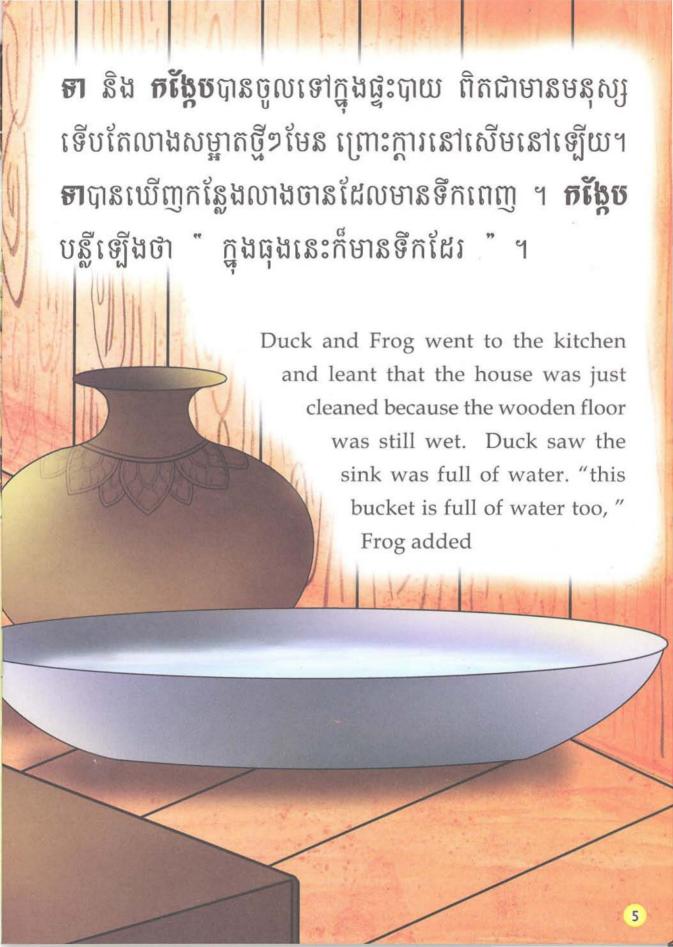

## ពិភពឡើខនិនាន

The World of Stories

ថ្នាំញៀនបំផ្លាញជីវិតមនុស្ស

**ទា**លោតចូលក្នុងកន្លែងលាងចានដើម្បីហែលទឹកលេង។ រីឯ**កង្កែច**វិញបានលោតចូលទៅក្នុងធុងទឹកជូតផ្ទះ។ **កង្កែច** ស្រែកថា " មិនសប្បាយដូចក្នុងត្រពាំងសោះ " ។