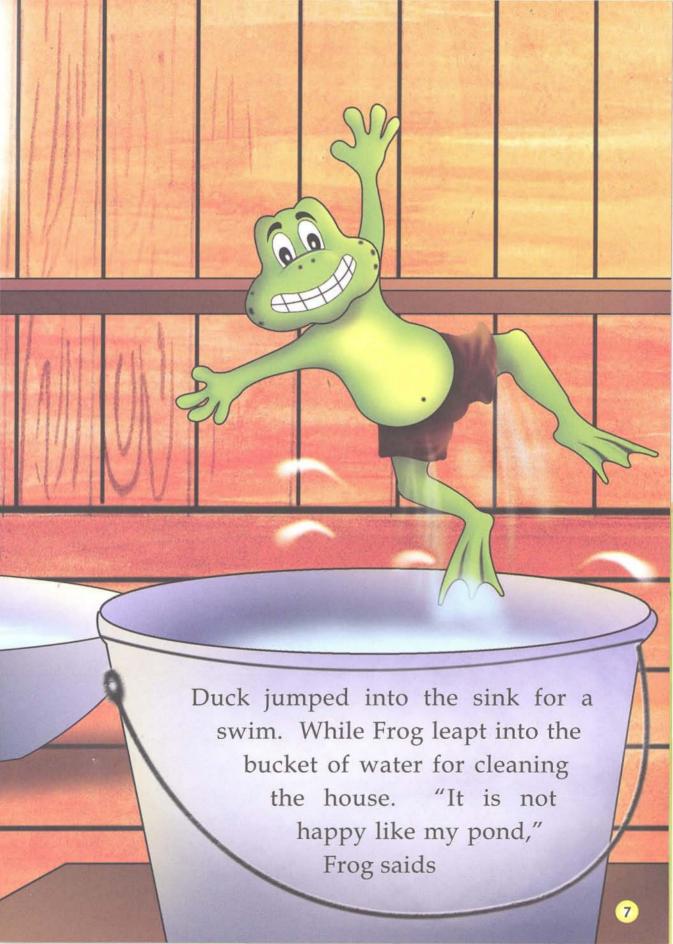

## ពិភពឡើខនិនាន

The World of Stories

ថ្នាំញៀនបំផ្លាញជីវិតមនុស្ស

**ទា**លោតចូលក្នុងកន្លែងលាងចានដើម្បីហែលទឹកលេង។ រីឯ**កង្កែច**វិញបានលោតចូលទៅក្នុងធុងទឹកជូតផ្ទះ។ **កង្កែច** ស្រែកថា " មិនសប្បាយដូចក្នុងត្រពាំងសោះ " ។