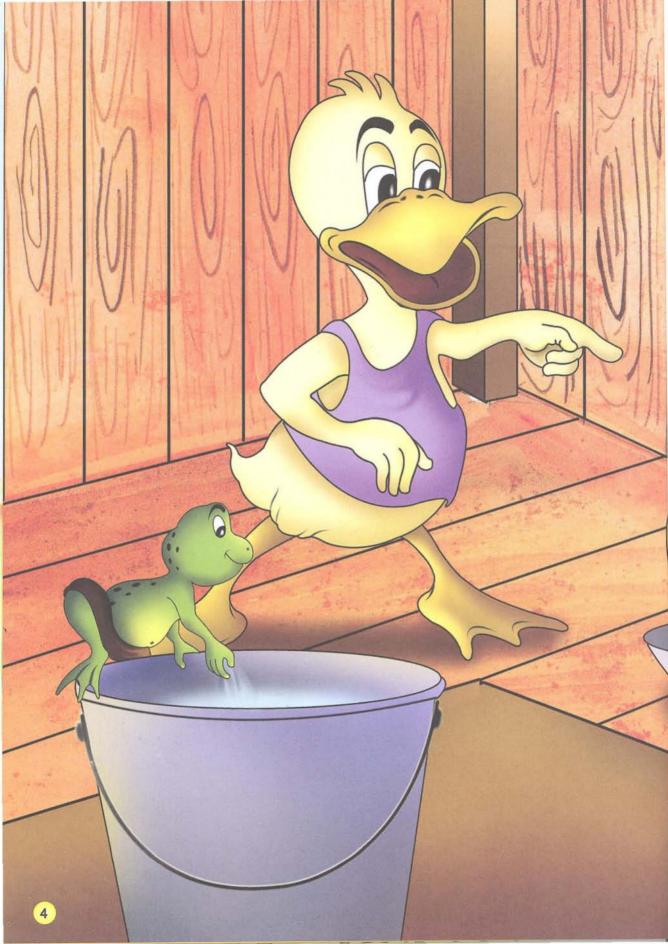

## ពិភពឡើខនិនាន

The World of Stories

ថ្នាំញៀនបំផ្លាញជីវិតមនុស្ស

**ទា**លោតចូលក្នុងកន្លែងលាងចានដើម្បីហែលទឹកលេង។ រីឯ**កង្កែច**វិញបានលោតចូលទៅក្នុងធុងទឹកជូតផ្ទះ។ **កង្កែច** ស្រែកថា " មិនសប្បាយដូចក្នុងត្រពាំងសោះ " ។