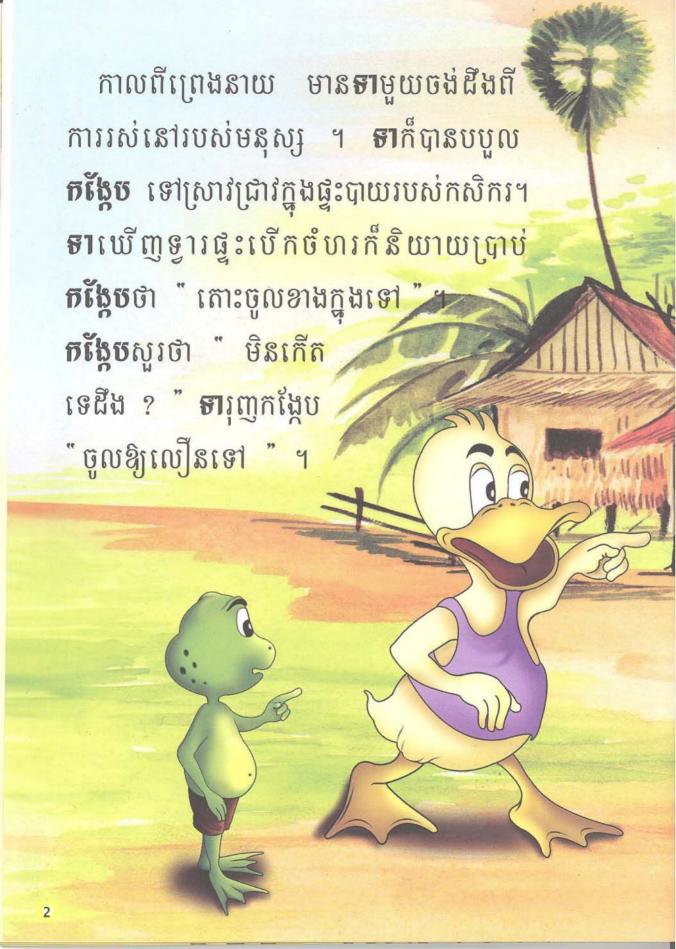

## ពិភពឡើខនិនាន

The World of Stories



ថ្នាំញៀនបំផ្លាញជីវិតមនុស្ស











**ទា**លោតចូលក្នុងកន្លែងលាងចានដើម្បីហែលទឹកលេង។ រីឯ**កង្កែច**វិញបានលោតចូលទៅក្នុងធុងទឹកជូតផ្ទះ។ **កង្កែច** ស្រែកថា " មិនសប្បាយដូចក្នុងត្រពាំងសោះ " ។





វំពេចនោះ ស្រាប់តែប្រពន្ធកសិករចូលមកក្នុងផ្ទះវិញ។ គាត់លូកដៃទាញក្រណាត់ជូតផ្ទះចេញពីក្នុងធុងទឹក ស្រាប់ តែគាត់ឃើញ**កង្កែច**នៅក្នុងធុងទឹករបស់គាត់១ក៏ស្រែកថា "ចេញទៅ! ចេញឱ្យឆ្ងាយទៅ "។ **កង្កែច**បានលោត ចេញពីធុងទឹកហើយពេលនោះ**ទា**ស្រែកថា " **កង្កែច**! ប្រយ័ត្ន "។

Suddenly, the farmer's wife came back into the house. She pulled the mop out of the bucket and saw Frog in her bucket." Go out! Go far away," she shouted at Frog. Frog leapt out of the bucket, and at the same time, Duck shouted to the





...ផ្លុក ! **កង្កែច**បានលោតជ្រុលចូលទៅក្នុងប៉ាន់តែដែល គ្នានគម្រប។ **កង្កែប**មិនចូលចិត្តរសជាតិទឹកតែនោះសោះ។ តើ**ទា**អាចធ្វើអ្វីបានខ្លះ? តើ**ទា**ត្រូវធ្វ