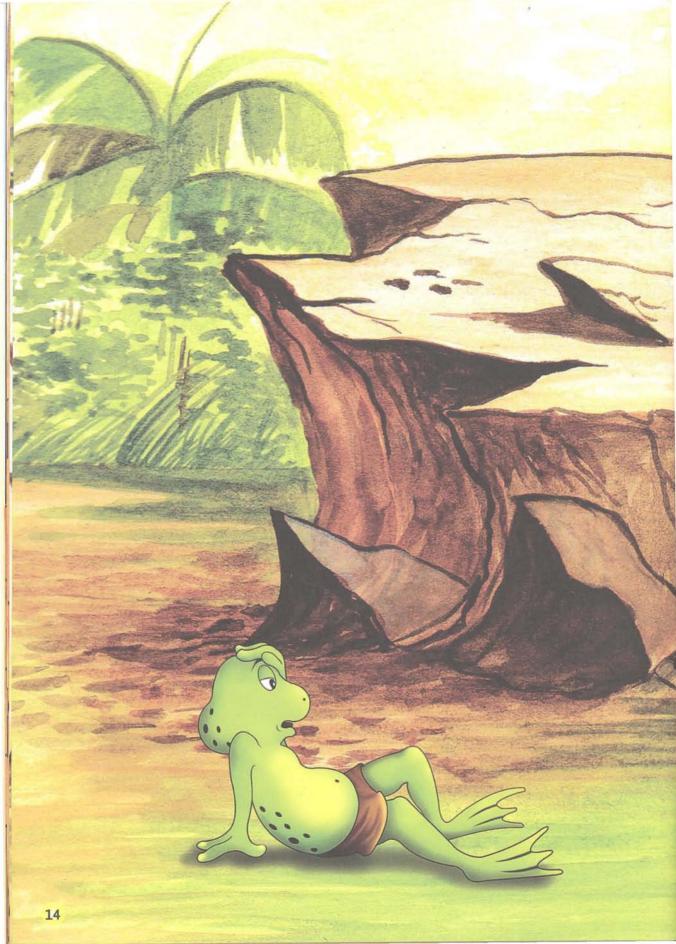

...ផ្លុក ! **កង្កែច**បានលោតជ្រុលចូលទៅក្នុងប៉ាន់តែដែល គ្នានគម្រប។ **កង្កែប**មិនចូលចិត្តរសជាតិទឹកតែនោះសោះ។ តើ**ទា**អាចធ្វើអ្វីបានខ្លះ? តើ**ទា**ត្រូវធ្វើដូចម្ដេចដើម្បីជួយ **កស្ដែច**ឱ្យចេញពីប៉ាន់តែនោះបាន ? ។ **ទា**បន្លឺឡើងថា **កស្ដែច**កំសត់ ! ឯងជាប់ក្នុងប៉ាន់នេះហើយ

Duck and Frog came back to the pond and decided not to go exploring again because the pond was the safest place.