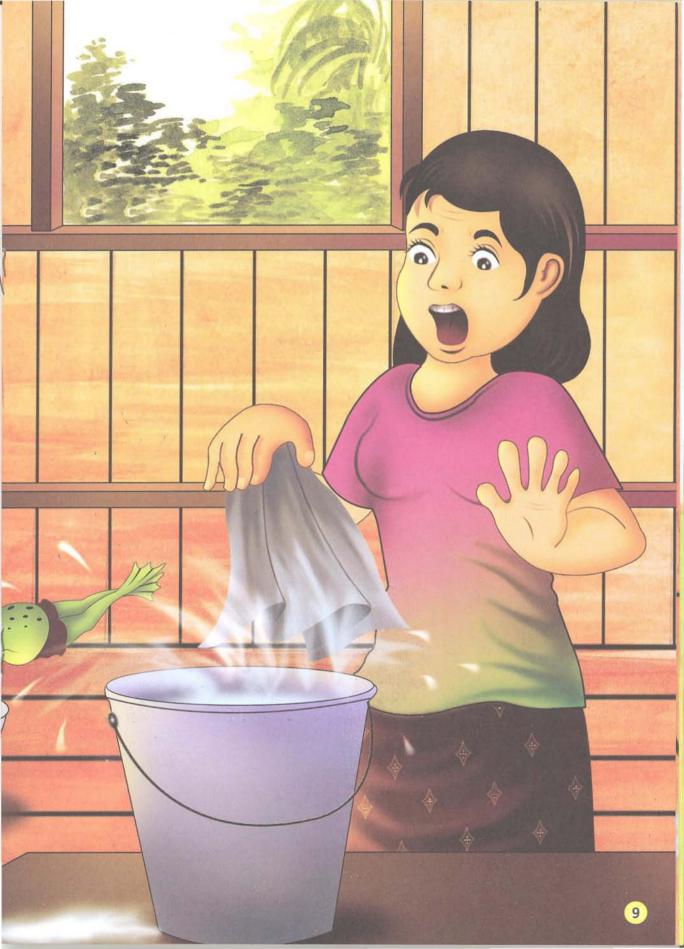

វំពេចនោះ ស្រាប់តែប្រពន្ធកសិករចូលមកក្នុងផ្ទះវិញ។ គាត់លូកដៃទាញក្រណាត់ជូតផ្ទះចេញពីក្នុងធុងទឹក ស្រាប់ តែគាត់ឃើញ**កង្កែច**នៅក្នុងធុងទឹករបស់គាត់១ក៏ស្រែកថា "ចេញទៅ! ចេញឱ្យឆ្ងាយទៅ "។ **កង្កែច**បានលោត ចេញពីធុងទឹកហើយពេលនោះ**ទា**ស្រែកថា " **កង្កែច**! ប្រយ័ត្ន "។

Suddenly, the farmer's wife came back into the house. She pulled the mop out of the bucket and saw Frog in her bucket." Go out! Go far away," she shouted at Frog. Frog leapt out of the bucket, and at the same time, Duck shouted to the