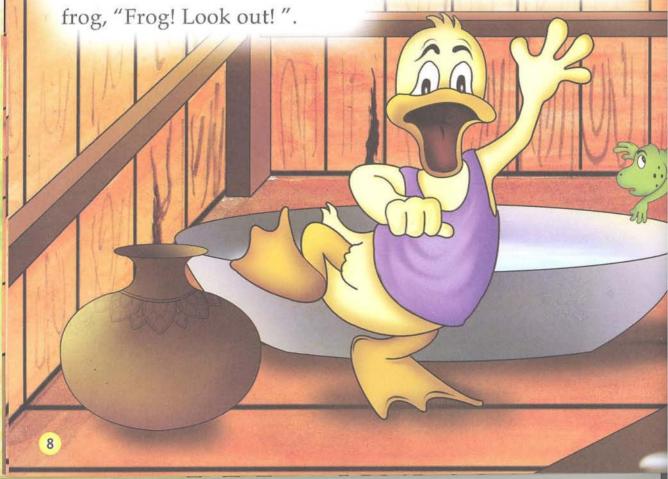

## ពិភពឡើខនិនាន

The World of Stories

ថ្នាំញៀនបំផ្លាញជីវិតមនុស្ស

**ទា**លោតចូលក្នុងកន្លែងលាងចានដើម្បីហែលទឹកលេង។ រីឯ**កង្កែច**វិញបានលោតចូលទៅក្នុងធុងទឹកជូតផ្ទះ។ **កង្កែច** ស្រែកថា " មិនសប្បាយដូចក្នុងត្រពាំងសោះ " ។

វំពេចនោះ ស្រាប់តែប្រពន្ធកសិករចូលមកក្នុងផ្ទះវិញ។ គាត់លូកដៃទាញក្រណាត់ជូតផ្ទះចេញពីក្នុងធុងទឹក ស្រាប់ តែគាត់ឃើញ**កង្កែច**នៅក្នុងធុងទឹករបស់គាត់១ក៏ស្រែកថា "ចេញទៅ! ចេញឱ្យឆ្ងាយទៅ "។ **កង្កែច**បានលោត ចេញពីធុងទឹកហើយពេលនោះ**ទា**ស្រែកថា " **កង្កែច**! ប្រយ័ត្ន "។

Suddenly, the farmer's wife came back into the house. She pulled the mop out of the bucket and saw Frog in her bucket." Go out! Go far away," she shouted at Frog. Frog leapt out of the bucket, and at the same time, Duck shouted to the