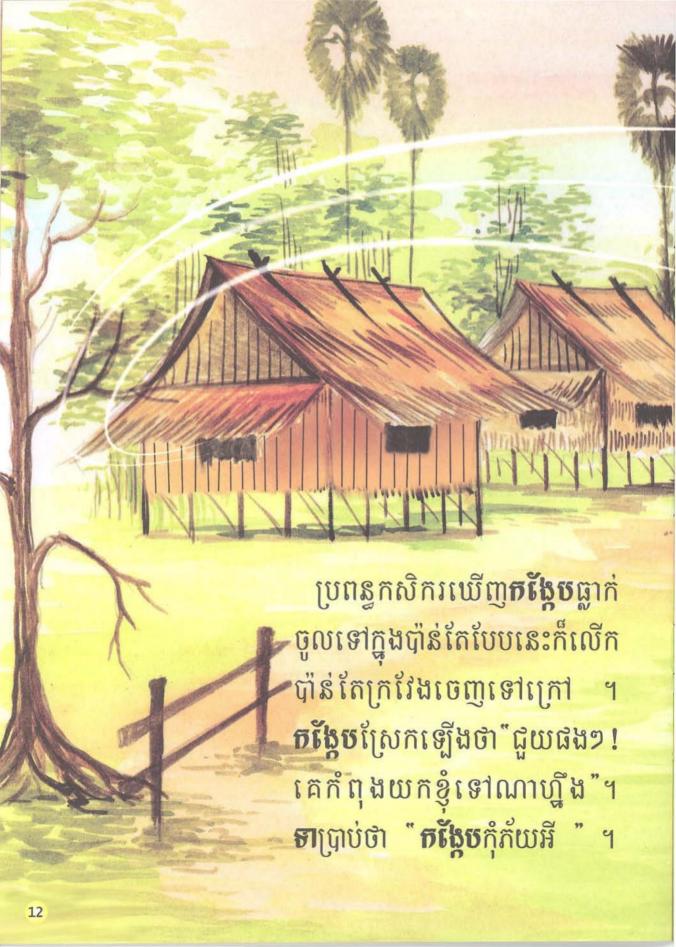

## ពិភពឡើខនិនាន

The World of Stories

ថ្នាំញៀនបំផ្លាញជីវិតមនុស្ស

**ទា**លោតចូលក្នុងកន្លែងលាងចានដើម្បីហែលទឹកលេង។ រីឯ**កង្កែច**វិញបានលោតចូលទៅក្នុងធុងទឹកជូតផ្ទះ។ **កង្កែច** ស្រែកថា " មិនសប្បាយដូចក្នុងត្រពាំងសោះ " ។