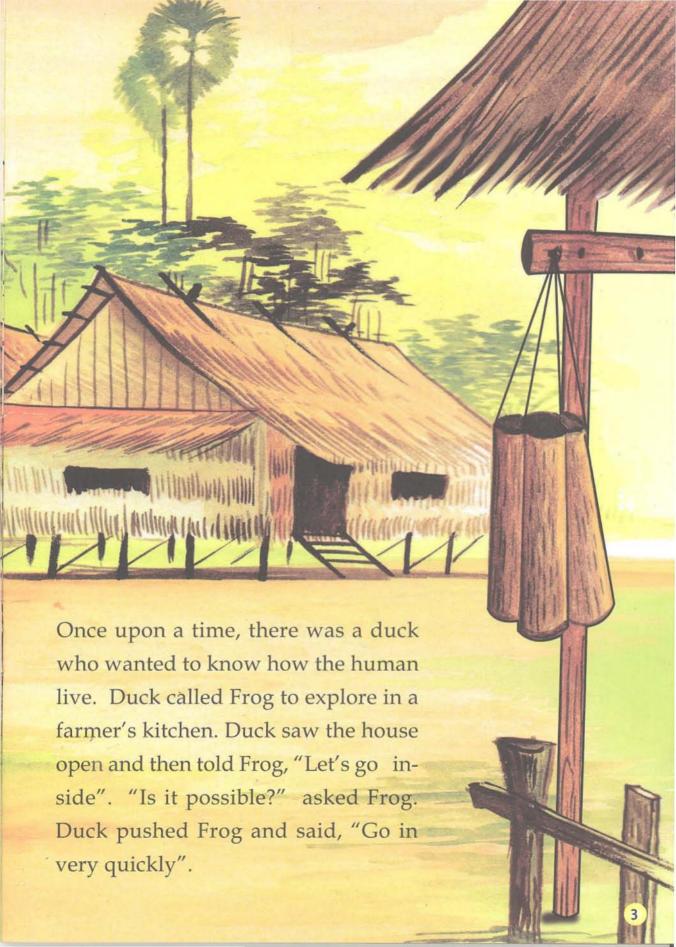

## ពិភពឡើខនិនាន

The World of Stories

ថ្នាំញៀនបំផ្លាញជីវិតមនុស្ស

**ទា**លោតចូលក្នុងកន្លែងលាងចានដើម្បីហែលទឹកលេង។ រីឯ**កង្កែច**វិញបានលោតចូលទៅក្នុងធុងទឹកជូតផ្ទះ។ **កង្កែច** ស្រែកថា " មិនសប្បាយដូចក្នុងត្រពាំងសោះ " ។