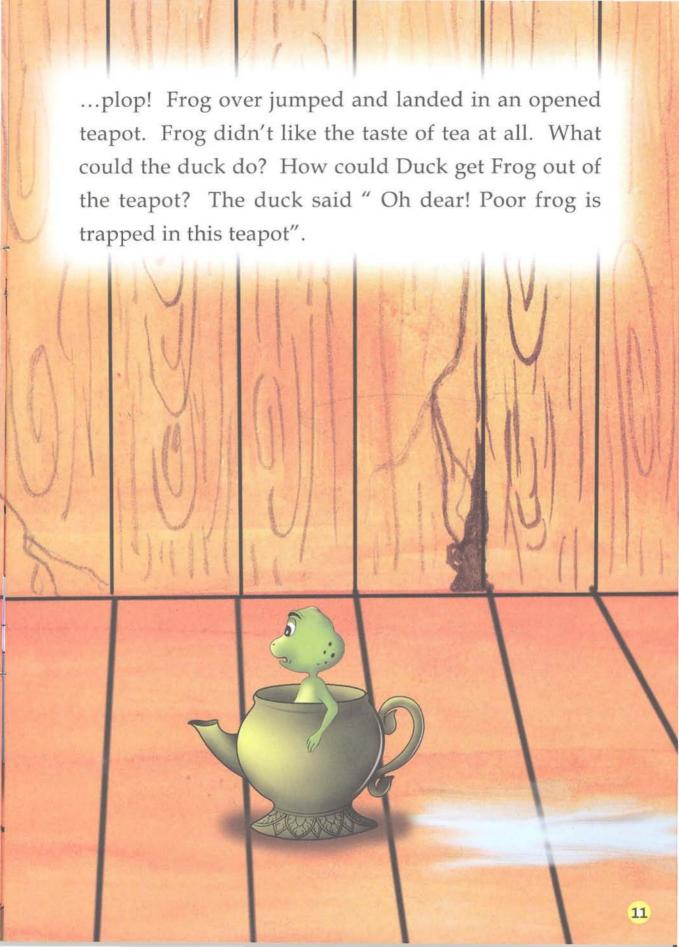

...ផ្លុក ! **កង្កែច**បានលោតជ្រុលចូលទៅក្នុងប៉ាន់តែដែល គ្នានគម្រប។ **កង្កែប**មិនចូលចិត្តរសជាតិទឹកតែនោះសោះ។ តើ**ទា**អាចធ្វើអ្វីបានខ្លះ? តើ**ទា**ត្រូវធ្វើដូចម្ដេចដើម្បីជួយ **កស្ដែច**ឱ្យចេញពីប៉ាន់តែនោះបាន ? ។ **ទា**បន្លឺឡើងថា **កស្ដែច**កំសត់ ! ឯងជាប់ក្នុងប៉ាន់នេះហើយ